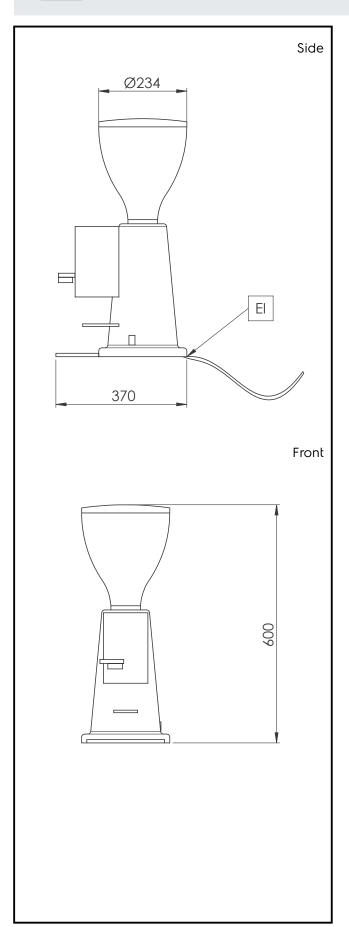

## Coffee System Doser Coffee Grinder, Flat 65 mm

**Electric** 

Supply voltage: 230 V/1N ph/50/60 Hz

Electrical power, max: 0.34 kW
Plug type: CE-SCHUKO

**Key Information:** 

Net weight:13 kgShipping weight:14 kgShipping height:300 mmShipping width:450 mmShipping depth:700 mmShipping volume:0.09 m³