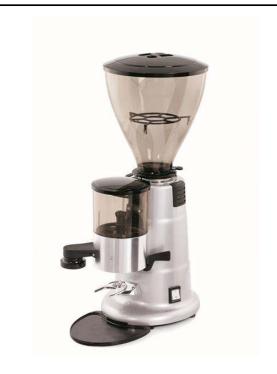

## Coffee System Doser Coffee Grinder, Flat 65 mm

| ITEM #  |  |  |
|---------|--|--|
| MODEL # |  |  |
| NAME #  |  |  |
| SIS #   |  |  |
|         |  |  |
| AIA #   |  |  |

602543 (GRND600)

Doser Coffee Grinder, flat,

## **Main Features**

- Automatic fill-in doser.
- Practical to use thanks to the automatic refill feature of the doser compartment, distributing a volumetrically controlled, consistent portion every time.